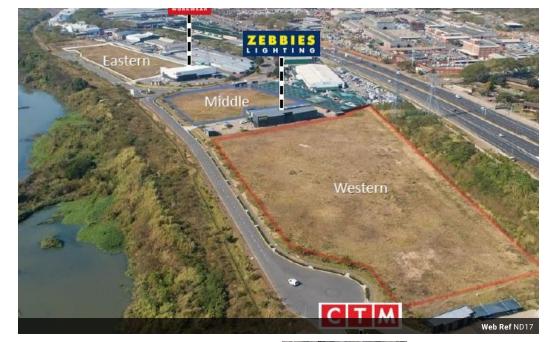

## Umgeni Deco and Lifestyle Park, Built to Tenant's Specs - To Let

We are pleased to offer you the details of the subject development listed in Umgeni Deco and Lifestyle Park, Durban.

Property Specifications:

- Retail / Light Industrial to let
- Purpose built to tenant's specifications
- To let from developer
- Rental dependant on tenant's specifications - Exposure onto N2 highway and Springfield Interchange
- 3 Phase Power
- Super link access
- Secure Park
- Eastern Site 15 500sqm Middle Site 8900sqm
- Western Site 22 500sqm

Umaeni Business Park is centrally located in the greater Durban Area. The node is North of the Umgeni River and borders the N2