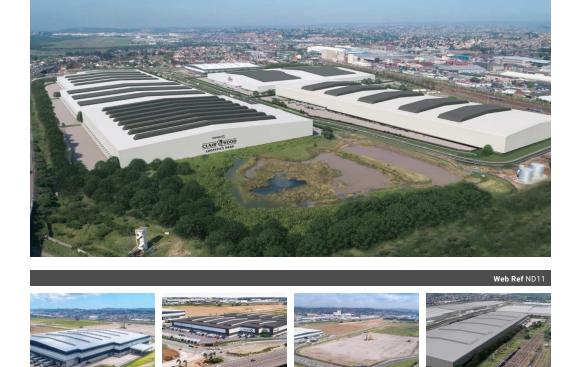

## CLAIRWOOD LOGISTICS PARK

## Clairwood Logistics Park - Built to Tenant's Specifications - To Let

The brand new R4 billion Clairwood Logistics Park will set a new standard in prime A-grade logistics warehouses in Kwazulu-Natal. The development will ultimately comprise 358000sqm of A-grade warehousing space with large yards allowing for ease of movement of large trucks. A-grade logistics facilities in the Durban South Basin are almost non-existent. The Clairwood Logistics Park is not only the last flat land available for development but is located just 11km from the Durban Container Terminal and about 3.5km from the proposed Durban Dig Out Port.