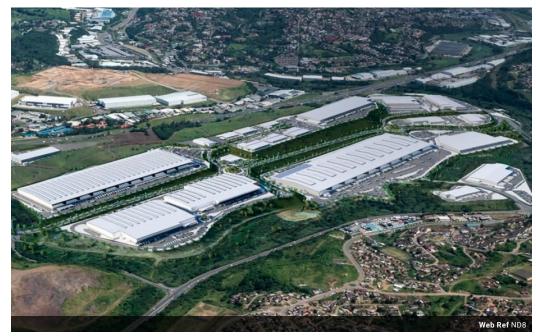

## The Brickworks

Warehouses (20) From R100 per m² Size from 10,000m² to 100,000m²

## Warehousing & Logistics development Durban North

The Brickworks is a new, state of the art, warehousing and logistics development situated in the rapidly expanding northern corridor in the Greater Ethekwini Metropolitan. It boarders Riverhorse Valley and the N2 highway at the KwaMashu Interchange and is a stones throw away from Umhlanga.

The 157ha precinct will one day be home to large distrobution centres between 10,000 square metres and 100,000 square metres with ground being broken early 2021.

Zoning - Light Industrial and Logistics Site Area - 157ha Net Platform area - 90ha Coverage - 60%