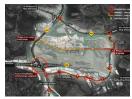

## Warehousing & Logistics development Durban North

The Brickworks is a new, state of the art, warehousing and logistics development situated in the rapidly expanding northern corridor in the Greater Ethekwini Metropolitan. It boarders Riverhorse Valley and the N2 highway at the KwaMashu Interchange and is a stones throw away from Umhlanga.

The 157ha precinct will one day be home to large distrobution centres between 10,000 square metres and 100,000 square metres with ground being broken early 2021.

Zoning - Light Industrial and Logistics Site Area - 157ha Net Platform area - 90ha Coverage - 60%

Points of interest: N2 Highway - 2km N3 Highway - 13km Durban Port -...