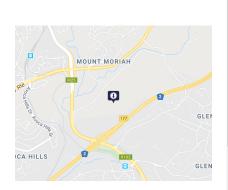

## Warehousing & Logistics development Durban North

The Brickworks is a new, state of the art, warehousing and logistics development situated in the rapidly expanding northern corridor in the Greater Ethekwini Metropolitan. It boarders Riverhorse Valley and the N2 highway at the KwaMashu Interchange and is a stones throw away from Umhlanga.

Points of interest: N2 Highway - 2km N3 Highway - 13km Durban Port -...