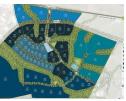

## Land For Sale - North Point Industrial Development, Ballito

North Point Ballito is a brand new, architecturally themed industrial and business development situated at the centre of one of Africa's fastest growing wealth areas. The development comprises of 51 serviced and platformed sites with opportunities to buy or develop to rent. The park is opposite Ballito's New Town Centre with great exposure onto the N2 and R102 Highways. The N2 Highway is accessed via the N2 Simbithi and Shaka's Head Interchanges and there is direct access north and southbound on the R102. The park is 15 minutes to King Shaka International Airport, 20 minutes to Umhlanga, 40 minutes to Durban Port and 90 minutes to

## Features

- ✓ 51 serviced platforms accross 380,000sqm
- 24 hour surveillance and perimeter security monitoring
- ✓ Exceptional N2 and R102 visibility
- ✓ Engineered double lane road network
- A combination of land sales, turnkey developments and lease options are available
- Access to skilled and unskilled labour