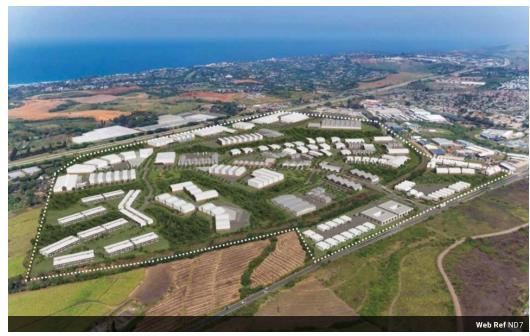

## North Point, Ballito

Warehouses (51) From R1,200 per m² Size from 1,800m² to 85,000m²

## Land For Sale - North Point Industrial Development, Ballito

North Point Ballito is a brand new, architecturally themed industrial and business development situated at the centre of one of Africa's fastest growing wealth areas. The development comprises of 51 serviced and platformed sites with opportunities to buy or develop to rent. The park is opposite Ballito's New Town Centre with great exposure onto the N2 and R102 Highways. The N2 Highway is accessed via the N2 Simbithi and Shaka's Head Interchanges and there is direct access north and southbound on the R102. The park is 15 minutes to King Shaka International Airport, 20 minutes to Umhlanga, 40 minutes to Durban Port and 90 minutes to

## Features

- ✓ 51 serviced platforms accross 380,000sqm
- 24 hour surveillance and perimeter security monitoring
- ✓ Exceptional N2 and R102 visibility
- ✓ Engineered double lane road network
- A combination of land sales, turnkey developments and lease options are available
- Access to skilled and unskilled labour