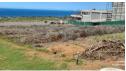

### 3 667m2 Vacant land available FOR SALE in Umhlanga Ridge

Upside Properties is pleased to offer this potential income generator situated in the well-taken-care-of Umhlanga Ridge, Umhlanga.

#### Specifications:

- 3 667m2 (site extent)
- 2 933.6 (min floor area ratio)
- 23 836 (Bulk Size/Max floor area ratio) R4 000 per bulk m2 (price) 154.45 MSL (max height)

- 80% (max coverage)
  exceptional views of Umhlanga and the sea
- easy access to the N2 and M4 highways
- situated close to shopping centres, restaurants, Busamed Gateway Private Hospital, Umhlanga Beach Promenade, and Umhlanga Lagoon Nature Reserve.
- situated in a managed precinct (Ridgeside Precinct 1) commercial mixed-use (dominant land use)