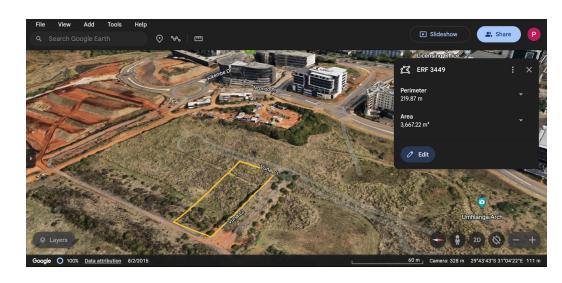

### 3 667m2 Vacant land available FOR SALE in Umhlanga Ridge

Upside Properties is pleased to offer this potential income generator situated in the well-taken-care-of Umhlanga Ridge, Umhlanga.

#### Specifications:

- 3 667m2 (site extent)
- 2 933.6 (min floor area ratio)
- 23 836 (Bulk Size/Max floor area ratio) R4 000 per bulk m2 (price) 154.45 MSL (max height)

- 80% (max coverage)
  exceptional views of Umhlanga and the sea
- easy access to the N2 and M4 highways
- situated close to shopping centres, restaurants, Busamed Gateway Private Hospital, Umhlanga Beach Promenade, and Umhlanga Lagoon Nature Reserve.
- situated in a managed precinct (Ridgeside Precinct 1) commercial mixed-use (dominant land use)