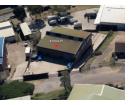

## 700sqm Warehouse with 600sqm yard to let in Westmead

Floor Area - 700sqm Yard Area - +/-600sqm Monthly Rent - R84/sqm = R59,000.00 +VAT

- 3 Phase power Approx 100 amps
- 2 on grade roller doors
- Roof height 6m
- Small Truck Access