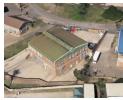

## 700sqm Warehouse with 600sqm yard to let in Westmead

Floor Area - 700sqm Yard Area - +/-600sqm Monthly Rent - R84/sqm = R59,000.00 +VAT

- 3 Phase power Approx 100 amps
- 2 on grade roller doors
- Roof height 6m
- Small Truck Access

Westmead forms part of the western suburbs of Durban. The industrial node borders many main roads including the N3 to Pietermaritzburg. The area is heavy industrial and includes many logistics companies who find the area to be convenient. The area has a large labour force.