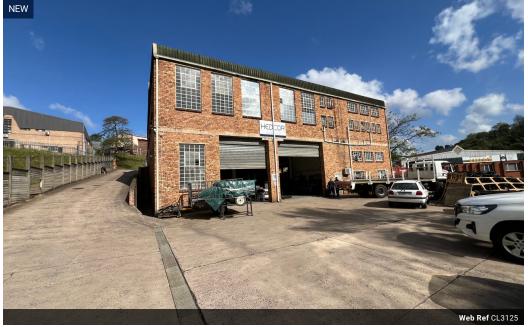

## 700sqm Warehouse with 600sqm yard to let in Westmead

Floor Area - 700sqm Yard Area - +/-600sqm Monthly Rent - R84/sqm = R59,000.00 +VAT

- 3 Phase power Approx 100 amps
- 2 on grade roller doors
- Roof height 6m
- Small Truck Access

## Features

| Zoning           | Industrial |     |          |
|------------------|------------|-----|----------|
| Interior         |            |     | Exterior |
| Air Conditioning |            | Yes | Security |
| Power 3 Phase    |            | Yes |          |
| Power Amps       |            | 100 |          |

Yes

**Sizes** Floor Size

700m<sup>2</sup>