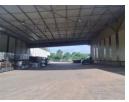

Monthly Rent - R75/sqm = R258 750.00 +VAT

- 3 Phase power Approx 350 amps
- Sprinkler system
- Multiple on grade roller doors
- Roof height 8m
- Covered Loading
- Great natural light Super Link Access

Westmead forms part of the western suburbs of Durban. The industrial node borders many main roads including the N3 to