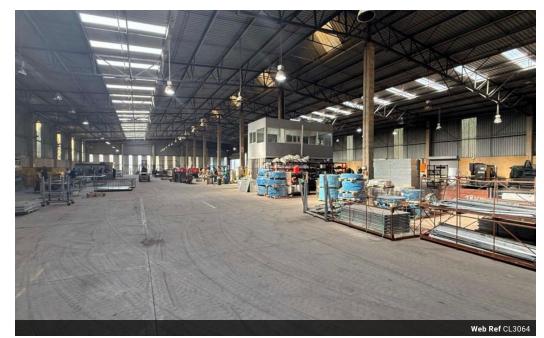

## 3450sqm Factory to Let in Westmead

We are pleased to offer you the details of the industrial Westmead to let in Westmead, Pinetown.

Property Specifications:

Floor Area - 3450sqm Yard Area - +/-2000sqm

Monthly Rent - R75/sqm = R258 750.00 +VAT

- 3 Phase power Approx 350 amps
- Sprinkler system
- Multiple on grade roller doors
- Roof height 8m
- Covered Loading
- Great natural light Super Link Access

Westmead forms part of the western suburbs of Durban. The industrial node borders many main roads including the N3 to

## Features

**Zoning** Industrial

Sizes Interior Exterior Air Conditioning Floor Size 3,450m<sup>2</sup> Yes Yes Security Yes 350 Power 3 Phase Power Amps