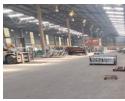

## 3450sqm Factory to Let in Westmead

We are pleased to offer you the details of the industrial Westmead to let in Westmead, Pinetown.

Property Specifications:

Floor Area - 3450sqm Yard Area - +/-2000sqm

Monthly Rent - R75/sqm = R258 750.00 +VAT

- 3 Phase power Approx 350 amps
- Sprinkler system
- Multiple on grade roller doors
- Roof height 8m
- Covered Loading
- Great natural light Super Link Access

Westmead forms part of the western suburbs of Durban. The industrial node borders many main roads including the N3 to