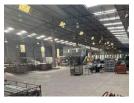

## 3450sqm Factory to Let in Westmead

We are pleased to offer you the details of the industrial Westmead to let in Westmead, Pinetown.

Property Specifications:

Floor Area - 3450sqm Yard Area - +/-2000sqm

Monthly Rent - R75/sqm = R258 750.00 +VAT

- 3 Phase power Approx 350 amps
- Sprinkler system
- Multiple on grade roller doors
- Roof height 8m
- Covered Loading
- Great natural light Super Link Access

Westmead forms part of the western suburbs of Durban. The industrial node borders many main roads including the N3 to

## Features

**Zoning** Industrial

Sizes Interior Exterior Air Conditioning Floor Size 3,450m<sup>2</sup> Yes Yes Security Yes 350 Power 3 Phase Power Amps