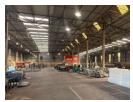

## 3450sqm Factory to Let in Westmead

We are pleased to offer you the details of the industrial Westmead to let in Westmead, Pinetown.

Property Specifications:

Floor Area - 3450sqm Yard Area - +/-2000sqm

Monthly Rent - R75/sqm = R258 750.00 +VAT

- 3 Phase power Approx 350 amps
- Sprinkler system
- Multiple on grade roller doors
- Roof height 8m
- Covered Loading
- Great natural light Super Link Access

Westmead forms part of the western suburbs of Durban. The industrial node borders many main roads including the N3 to

## Features

**Zoning** Industrial

Sizes Interior Exterior Air Conditioning Floor Size 3,450m<sup>2</sup> Yes Yes Security Yes 350 Power 3 Phase Power Amps