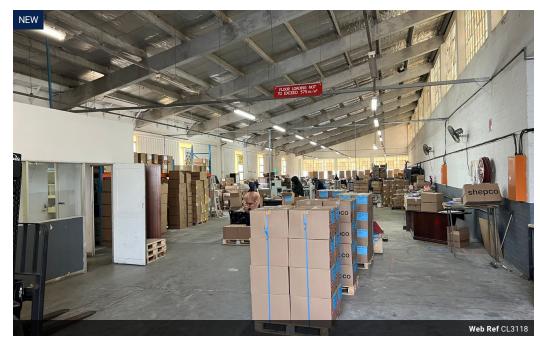

Matthew Hayter 082 569 1765 matt@upsideproperties.co.za

Contact Head Office

031 5311103

Suite 1 The Corals 7 Campbell Drive Umhlanga 4319

R52,445 pm

Gross Monthly Rental R52,445 Excl. VAT

617sqm Mini Factory to let in a secure park in Pinetown

Floor Area - 617sqm Yard Area - Common yard Monthly Rent - R85/sqm = R52,445 +VAT Available Immediately

- 3 Phase power
- 1 on grade roller door Roof height 6m Great natural light

- Super Link Access

Westmead forms part of the western suburbs of Durban. The industrial node borders many main roads including the N3 to Pietermaritzburg. The area is heavy industrial and includes many logistics companies who find the area to be convenient. The area has a large labour force.