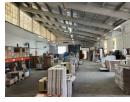

Floor Area - 617sqm Yard Area - Common yard Monthly Rent - R85/sqm = R52,445 +VAT Available Immediately

- 3 Phase power
- 1 on grade roller door Roof height 6m Great natural light

- Super Link Access

Westmead forms part of the western suburbs of Durban. The industrial node borders many main roads including the N3 to Pietermaritzburg. The area is heavy industrial and includes many logistics companies who find the area to be convenient. The area has a large labour force.