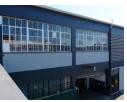

This newly renovated warehouse in the heart of New Germany offers a prime industrial solution for businesses seeking efficiency, space, and power. Boasting a generous floor area of 500sqm and an exclusive yard area of 180sqm, the property is ideal for logistics, light manufacturing, or distribution operations.

Key Features:

400 Amps of 3-phase power – suitable for high-power users

2 Roller Shutter Doors - easy access for loading and offloading

Freshly Renovated – modern finishes and excellent condition throughout