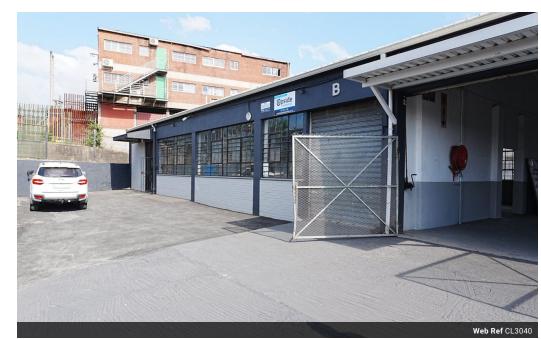

## 031 5311103

Suite 1 The Corals 7 Campbell Drive Umhlanga 4319

R35,000 pm

Gross Monthly Rental R35,000 Excl. VAT

500sqm Factory/Warehouse with 400Amps to let in New Germany, Pinetown

Immaculate 500sqm Warehouse to Let in New Germany

This newly renovated warehouse in the heart of New Germany offers a prime industrial solution for businesses seeking efficiency, space, and power. Boasting a generous floor area of 500sqm and an exclusive yard area of 180sqm, the property is ideal for logistics, light manufacturing, or distribution operations.

Key Features:

400 Amps of 3-phase power – suitable for high-power users

2 Roller Shutter Doors - easy access for loading and offloading

Freshly Renovated – modern finishes and excellent condition throughout

Secure Yard Space – ideal for truck access and outdoor storage

Monthly Rent: R35 000.00 + VAT