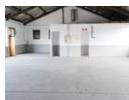

This newly renovated warehouse in the heart of New Germany offers a prime industrial solution for businesses seeking efficiency, space, and power. Boasting a generous floor area of 500sqm and an exclusive yard area of 180sqm, the property is ideal for logistics, light manufacturing, or distribution operations.

Key Features:

400 Amps of 3-phase power – suitable for high-power users

2 Roller Shutter Doors - easy access for loading and offloading

Freshly Renovated – modern finishes and excellent condition throughout