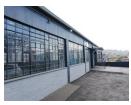

This newly renovated warehouse in the heart of New Germany offers a prime industrial solution for businesses seeking efficiency, space, and power. Boasting a generous floor area of 500sqm and an exclusive yard area of 180sqm, the property is ideal for logistics, light manufacturing, or distribution operations.

Key Features:

400 Amps of 3-phase power – suitable for high-power users

2 Roller Shutter Doors - easy access for loading and offloading

Freshly Renovated – modern finishes and excellent condition throughout