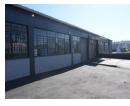

This newly renovated warehouse in the heart of New Germany offers a prime industrial solution for businesses seeking efficiency, space, and power. Boasting a generous floor area of 500sqm and an exclusive yard area of 180sqm, the property is ideal for logistics, light manufacturing, or distribution operations.

Key Features:

400 Amps of 3-phase power – suitable for high-power users

2 Roller Shutter Doors - easy access for loading and offloading

Freshly Renovated – modern finishes and excellent condition throughout