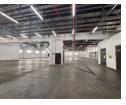

## 3808m2 Warehouse To Let in New Germany

We are pleased to offer you the details of the industrial warehouse to let in New Germany, Durban.

Property Specifications:

- 3808m2 GLA R66/m2

- 400 Amps 1x Dock Leveller 1x Roller shutter door Sprinkler system
- Secure Park