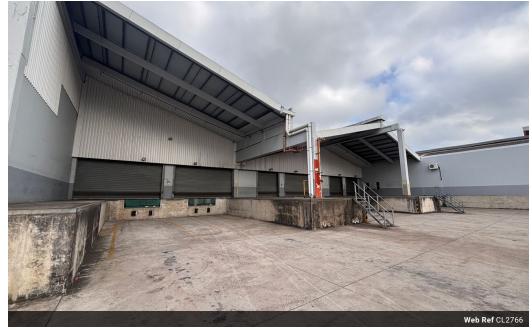

## 3808m2 Warehouse To Let in New Germany

We are pleased to offer you the details of the industrial warehouse to let in New Germany, Durban.

Property Specifications:

- 3808m2 GLA R66/m2

- 400 Amps 1x Dock Leveller 1x Roller shutter door Sprinkler system
- Secure Park