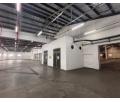

## 3808m2 Warehouse To Let in New Germany

We are pleased to offer you the details of the industrial warehouse to let in New Germany, Durban.

Property Specifications:

- 3808m2 GLA R66/m2

- 400 Amps 1x Dock Leveller 1x Roller shutter door Sprinkler system
- Secure Park