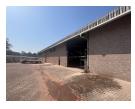

## 4001m2 Warehouse To Let in New Germany

We are pleased to offer you the details of the subject property listed in New Germany, Durban.

Property Specifications:

- 4001m2 GLA 3000m2 Yard R60/m2

- Ample parking
- Great exposure

## Features

Zoning Industrial

Sizes Interior Exterior Air Conditioning Floor Size 4.001m<sup>2</sup> Yes Yes Security Power 3 Phase Yes