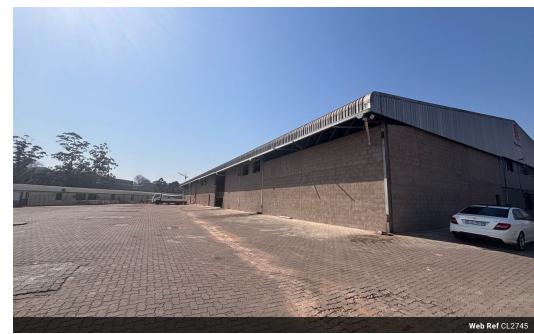

## 4001m2 Warehouse To Let in New Germany

We are pleased to offer you the details of the subject property listed in New Germany, Durban.

Property Specifications:

- 4001m2 GLA 3000m2 Yard R60/m2

- Ample parking
- Great exposure

## Features

Zoning Industrial

Sizes Interior Exterior Air Conditioning Floor Size 4.001m<sup>2</sup> Yes Yes Security Power 3 Phase Yes