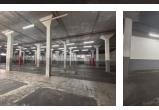

## 3141m2 Warehouse To Let in New Germany

We are pleased to offer you the details of the industrial warehouse to let in New Germany, Durban.

Property Specifications:

- 3141m2 GLA
- R66/m2
- Ample power - Secure Park

## Features

| Zoning                 | ndustrial |     |                      |     |                            |         |
|------------------------|-----------|-----|----------------------|-----|----------------------------|---------|
| Interior<br>Power 3 Ph | nase      | Yes | Exterior<br>Security | Yes | <b>Sizes</b><br>Floor Size | 3,141m² |