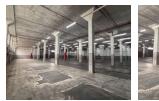

## 3141m2 Warehouse To Let in New Germany

We are pleased to offer you the details of the industrial warehouse to let in New Germany, Durban.

Property Specifications:

- 3141m2 GLA
- R66/m2
- Ample power - Secure Park

## Features

| Zoning                 | ndustrial |     |                      |     |                            |         |
|------------------------|-----------|-----|----------------------|-----|----------------------------|---------|
| Interior<br>Power 3 Ph | nase      | Yes | Exterior<br>Security | Yes | <b>Sizes</b><br>Floor Size | 3,141m² |