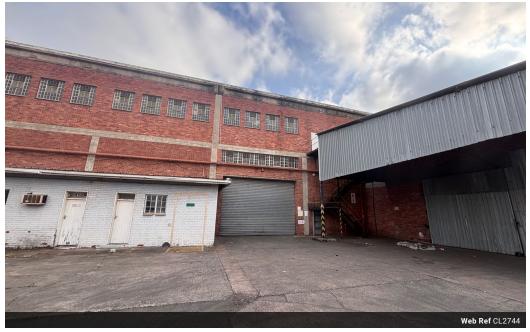

## 3141m2 Warehouse To Let in New Germany

We are pleased to offer you the details of the industrial warehouse to let in New Germany, Durban.

Property Specifications:

- 3141m2 GLA
- R66/m2
- Ample power - Secure Park

New Germany forms part of the western suburbs of Durban. The node is east of Pinetown and accessed via the M19 from Umgeni Road in Durban. The node is known to be heavy industrial as a large supply of power can be found, it is accompanied with moderate rentals. The area is amongst many public transport stops and convenient amenities

## Features

| Zoning                 | ndustrial |     |                      |     |                            |         |
|------------------------|-----------|-----|----------------------|-----|----------------------------|---------|
| Interior<br>Power 3 Ph | nase      | Yes | Exterior<br>Security | Yes | <b>Sizes</b><br>Floor Size | 3,141m² |