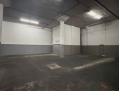

## 3141m2 Warehouse To Let in New Germany

We are pleased to offer you the details of the industrial warehouse to let in New Germany, Durban.

Property Specifications:

- 3141m2 GLA
- R66/m2
- Ample power - Secure Park

## Features

| Zoning                 | ndustrial |     |                      |     |                            |         |
|------------------------|-----------|-----|----------------------|-----|----------------------------|---------|
| Interior<br>Power 3 Ph | nase      | Yes | Exterior<br>Security | Yes | <b>Sizes</b><br>Floor Size | 3,141m² |