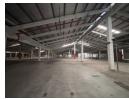

## 12 059m2 Warehouse To Let in New Germany

We are pleased to offer you the details of the industrial warehouse to let in New Germany, Durban.

Property Specifications:

- 12 059m2 GLA
- R66/m2
- Ample power
- Ample office spaceMultiple dock levellers
- Secure Park

## Features

Zoning Industrial

M7 Hinhway - 4 8km

Sizes Interior Exterior Air Conditioning 12.059m<sup>2</sup> Yes Yes Floor Size Security Power 3 Phase Yes