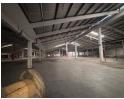

## 12 059m2 Warehouse To Let in New Germany

We are pleased to offer you the details of the industrial warehouse to let in New Germany, Durban.

Property Specifications:

- 12 059m2 GLA
- R66/m2
- Ample power
- Ample office spaceMultiple dock levellers
- Secure Park

## Features

Zoning Industrial

M7 Hinhway - 4 8km

Sizes Interior Exterior Air Conditioning 12.059m<sup>2</sup> Yes Yes Floor Size Security Power 3 Phase Yes