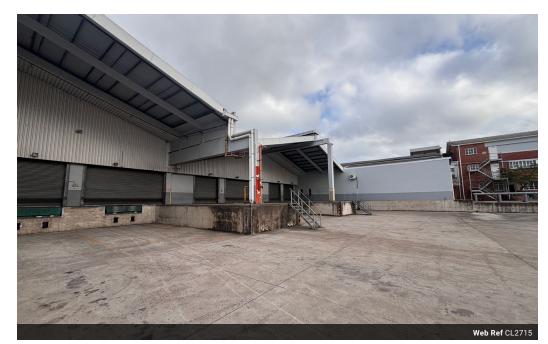

## 12 059m2 Warehouse To Let in New Germany

We are pleased to offer you the details of the industrial warehouse to let in New Germany, Durban.

Property Specifications:

- 12 059m2 GLA
- R66/m2
- Ample power
- Ample office spaceMultiple dock levellers
- Secure Park

## Features

Zoning Industrial

M7 Hinhway - 4 8km

Sizes Interior Exterior Air Conditioning 12.059m<sup>2</sup> Yes Yes Floor Size Security Power 3 Phase Yes