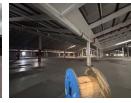

## 12 059m2 Warehouse To Let in New Germany

We are pleased to offer you the details of the industrial warehouse to let in New Germany, Durban.

Property Specifications:

- 12 059m2 GLA
- R66/m2
- Ample power
- Ample office spaceMultiple dock levellers
- Secure Park

## Features

Zoning Industrial

M7 Hinhway - 4 8km

Sizes Interior Exterior Air Conditioning 12.059m<sup>2</sup> Yes Yes Floor Size Security Power 3 Phase Yes