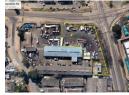

## 4000sqm Industrial Concrete Yard to let in New Germany

We are pleased to offer you the details of the industrial yard to let in New Germany, Durban.

Property Specifications:

Concreted Yard Area - 4000sqm Monthly Rent - R25/sqm Super Link Access Great Visibility on the corner of Otto Volek Rd and Shepstone Rd Available - 1 July 2025 3 phase power, sewer and water Guard house and. ablution

1300sqm warehouse will be available as an addition on 1 January 2026 if needed.

New Germany forms part of the western suburbs of Durban. The node is east of Pinetown and accessed via the M19 from Umgeni Road in Durban. The node is known to be heavy industrial as a large supply of power can be found, it is accompanied with moderate rentals. The area is amongst many public transport stops and convenient amenities