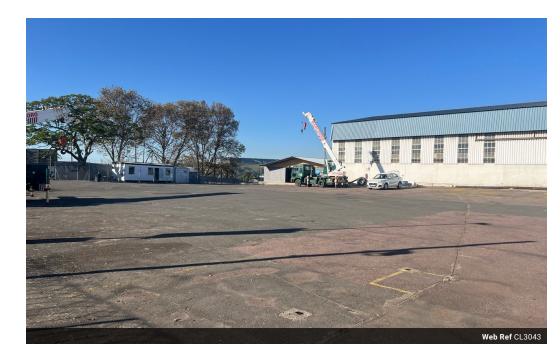

## 4000sqm Industrial Concrete Yard to let in New Germany

We are pleased to offer you the details of the industrial yard to let in New Germany, Durban.

Property Specifications:

Concreted Yard Area - 4000sqm Monthly Rent - R25/sqm Super Link Access Great Visibility on the corner of Otto Volek Rd and Shepstone Rd Available - 1 July 2025 3 phase power, sewer and water Guard house and. ablution

1300sqm warehouse will be available as an addition on 1 January 2026 if needed.

New Germany forms part of the western suburbs of Durban. The node is east of Pinetown and accessed via the M19 from Umgeni Road in Durban. The node is known to be heavy industrial as a large supply of power can be found, it is accompanied with moderate rentals. The area is amongst many public transport stops and convenient amenities