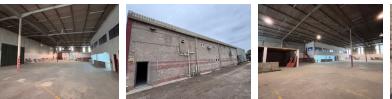

## 2500m2 Warehouse + 9250m2 Yard in Phoenix

We are pleased to offer you the details of the subject property listed in Phoenix, Durban.

Property Specifications:

Floor Area - 2500sqm @ R85/sqm Yard Area - 9250m2 @ R25/sqm Total Monthly Rent - R443,750.00 + VAT - Ample power

## Features

| Zoning Industrial                                    |            |                      |     |                            |
|------------------------------------------------------|------------|----------------------|-----|----------------------------|
| <b>Interior</b><br>Air Conditioning<br>Power 3 Phase | Yes<br>Yes | Exterior<br>Security | Yes | <b>Sizes</b><br>Floor Size |