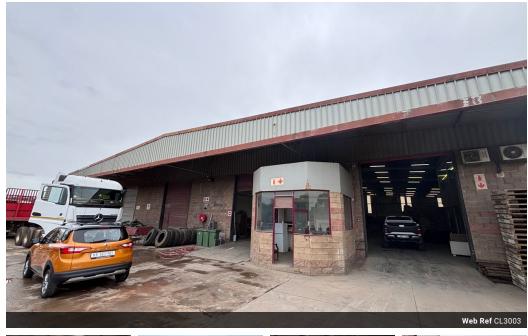

## 2500m2 Warehouse + 9250m2 Yard in Phoenix

We are pleased to offer you the details of the subject property listed in Phoenix, Durban.

Property Specifications:

Floor Area - 2500sqm @ R85/sqm Yard Area - 9250m2 @ R25/sqm Total Monthly Rent - R443,750.00 + VAT - Ample power

## Features

| Zoning Industrial                                    |            |                      |     |                            |
|------------------------------------------------------|------------|----------------------|-----|----------------------------|
| <b>Interior</b><br>Air Conditioning<br>Power 3 Phase | Yes<br>Yes | Exterior<br>Security | Yes | <b>Sizes</b><br>Floor Size |