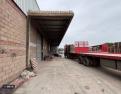

## 2500m2 Warehouse + 9250m2 Yard in Phoenix

We are pleased to offer you the details of the subject property listed in Phoenix, Durban.

Property Specifications:

Floor Area - 2500sqm @ R85/sqm Yard Area - 9250m2 @ R25/sqm Total Monthly Rent - R443,750.00 + VAT - Ample power

## Features

| Zoning Industrial                                    |            |                      |     |                            |
|------------------------------------------------------|------------|----------------------|-----|----------------------------|
| <b>Interior</b><br>Air Conditioning<br>Power 3 Phase | Yes<br>Yes | Exterior<br>Security | Yes | <b>Sizes</b><br>Floor Size |