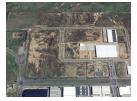

## 59 100m2 DEVELOPMENT LAND TO LET IN LA MERCY

Dube TradePort, located in Durban, South Africa, stands out as a key hub for trade, logistics, and investment, offering various advantages to businesses. Here are key benefits:

## **Features**

**Zoning** Industrial

**Interior** Power 3 Phase

Yes

**Sizes** Floor Size

59,100m<sup>2</sup>