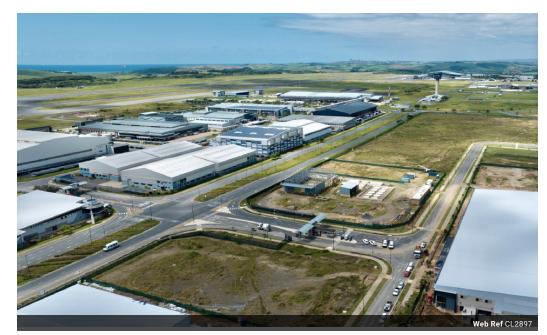

## 59 100m2 DEVELOPMENT LAND TO LET IN LA MERCY

Dube TradePort, located in Durban, South Africa, stands out as a key hub for trade, logistics, and investment, offering various advantages to businesses. Here are key benefits:

Prime Location: Situated close to King Shaka International Airport and the Port of Durban, Dube TradePort provides easy access to essential international trade routes, acting as a gateway to African and global markets.