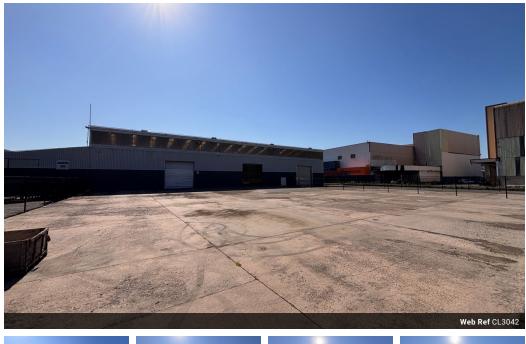

### 3100m2 Warehouse To Let in Prospecton

Yes

The property is located in Prospecton Industrial, renowned for its thriving automotive sector, home to entities like Toyota and Hino. Major logistics players prefer Prospecton for its strategic position, facilitating smooth import and export operations over the years.

Property specs:

- 3100m2 GLA
- 1000m2 Yard 800 Amps available Superlink access