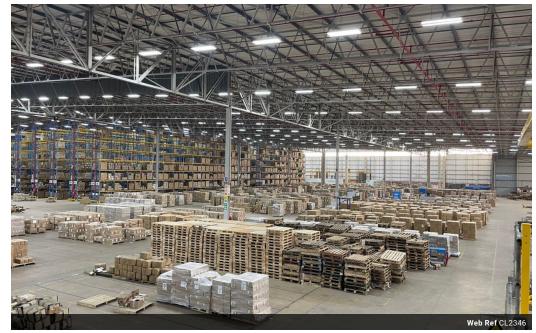

## 30 130sqm Warehouse To Let In Prospecton

Premier Distribution Facility with Exceptional Features

Introducing a spectacular distribution facility in the prime location of Prospecton. This exceptional property, boasting a massive 75,053 square meters, has been meticulously designed to meet the demands of modern industrial and logistics operations. Offering a combination of substantial warehouse space, well-appointed offices, and an array of unique features, this facility sets the standard for efficient and secure distribution.

# Property Features: - 30 130sqm GLA

- 29 910sqm Warehouse
- 220 Staff facilities
- 38 On-grade roller doors
- Cross-docking Covered loading at roller doors 5 500sqm Inbound yard 5 530sqm Outbound yard