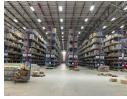

## 30 130sqm Warehouse To Let In Prospecton

Premier Distribution Facility with Exceptional Features

Introducing a spectacular distribution facility in the prime location of Prospecton. This exceptional property, boasting a massive 75,053 square meters, has been meticulously designed to meet the demands of modern industrial and logistics operations. Offering a combination of substantial warehouse space, well-appointed offices, and an array of unique features, this facility sets the standard for efficient and secure distribution.

# Property Features: - 30 130sqm GLA

- 29 910sqm Warehouse
- 220 Staff facilities
- 38 On-grade roller doors
- Cross-docking Covered loading at roller doors 5 500sqm Inbound yard 5 530sqm Outbound yard