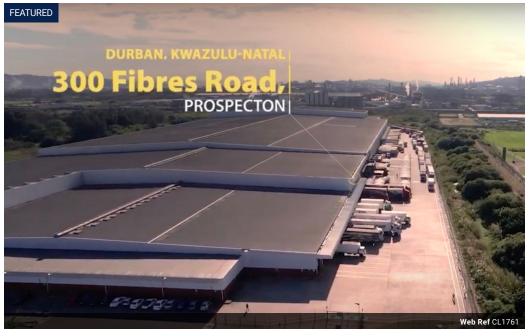

## Premier Distribution Facility with Exceptional Features - Prospecton

Premier Distribution Facility with Exceptional Features

### Description:

Introducing a spectacular distribution facility in the prime location of Prospecton. This exceptional property, boasting a massive 75,053 square meters, has been meticulously designed to meet the demands of modern industrial and logistics operations. Offering a combination of substantial warehouse space, well-appointed offices, and an array of unique features, this facility sets the standard for efficient and secure distribution.

### Key Features:

Warehouse Space: A colossal 69,051 square meters of warehouse space provides ample room for storage, distribution, manufacturing, or any industrial application you require. Office Accommodation: The property includes 1,483 square meters of office space, equipped with modern amenities, ensuring a