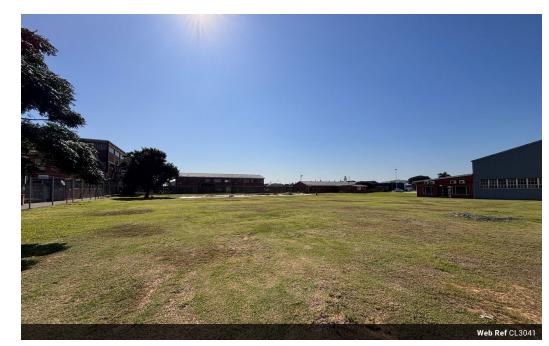

## 3000m2 Industrial Yard To Let in Prospecton

The property is located in Prospecton Industrial, renowned for its thriving automotive sector, home to entities like Toyota and Hino. Major logistics players prefer Prospecton for its strategic position, facilitating smooth import and export operations over the years.

## Property specs:

- 3000m2 serviced Yard
- R40/m2