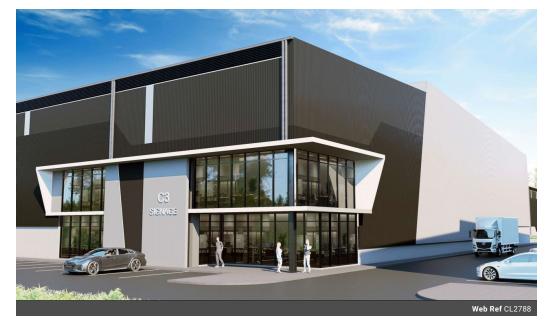

## 031 5311103

Suite 1 The Corals 7 Campbell Drive Umhlanga 4319

R348,019 pm

Gross Monthly Rental R348,019 Excl. VAT

3,283sqm Warehouse Development to let in Farrier Business Park, Westown, Shongweni

## Property Specifications:

TOTAL FLOOR AREA - 3,283.2sqm
Warehouse - 2,701.1sqm
Ground Floor Office & Ablution - 152.9sqm
First Floor Office - 429.2sqm
Monthly Rent - R348,019.20 = R106/sqm (dependant on tenant's specs)
12m to Eaves Height
Super Link Access
Sprinkler Systems
Ample height for racking
Multiple Roller Doors