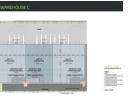

## Property Specifications:

TOTAL FLOOR AREA - 3,283.2sqm
Warehouse - 2,701.1sqm
Ground Floor Office & Ablution - 152.9sqm
First Floor Office - 429.2sqm
Monthly Rent - R348,019.20 = R106/sqm (dependant on tenant's specs)
12m to Eaves Height
Super Link Access
Sprinkler Systems
Ample height for racking
Multiple Roller Doors