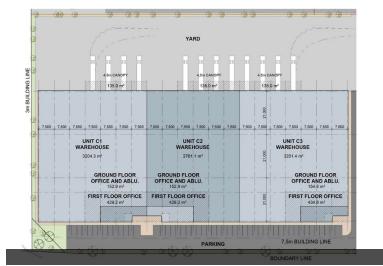

## **PLAN - WAREHOUSE C**

SCHEDULE OF AREAS:
SITE OZ AREA (B AND C):

AREAS:
UCHRISTHOUSE AREA
CLASURIO FLORE AND ABILL
CLASSI FLORE OFFICE AND ABILL
CL

R401,825 pm

Gross Monthly Rental R401,825 Excl. VAT

3791sqm Warehouse Development to let at Farrier Business Park, Westown, Shongweni

## Property Specifications:

TOTAL FLOOR AREA - 3790.8sqm Warehouse - 3201.4sqm

Ground Floor Office & Ablution - 154.6sqm

First Floor Office - 434.8sqm

Monthly Rent - R401,824.80 = R106/sqm (dependant on tenant's specs)