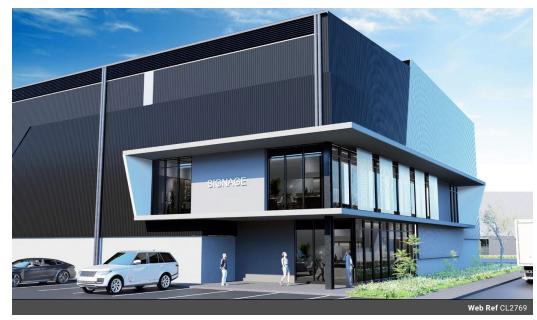

TOTAL FLOOR AREA - 2559.3sqm
Warehouse - 2245.8sqm
Ground Floor Office & Ablution - 152.9sqm
First Floor Office - 160.6
Monthly Rent - R271,286 = R106/sqm (dependant on tenant's specs)
12m to Eaves Height
Super Link Access
Sprinkler Systems
Ample height for racking
Multiple Roller Doors
24 hour security

Farrier Business Park is logistics park forming part of the all new West Town development.

The N3 corridor particularly the Shonoweni region, has emerged as a key strategic area for industrial and commercial