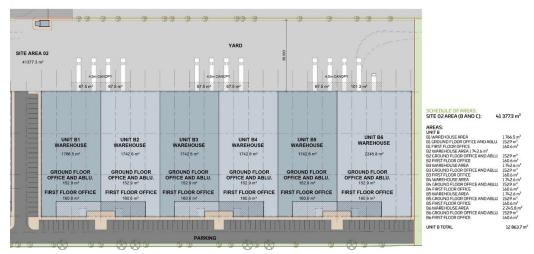

## **PLAN - WAREHOUSE B**

Web Ref CL2759

R217,936 pm

Gross Monthly Rental R217,936 Excl. VAT

2056sqm Warehouse Development For Sale in Farrier Business Park, Westown, Shongweni

## Property Specifications:

TOTAL FLOOR AREA - 2056sqm Warehouse - 1742.6sqm Ground Floor Office & Ablution - 152.9sqm

First Floor Office - 160.6

Monthly Rent - R217,936 = R106/sqm (dependant on tenant's specs)