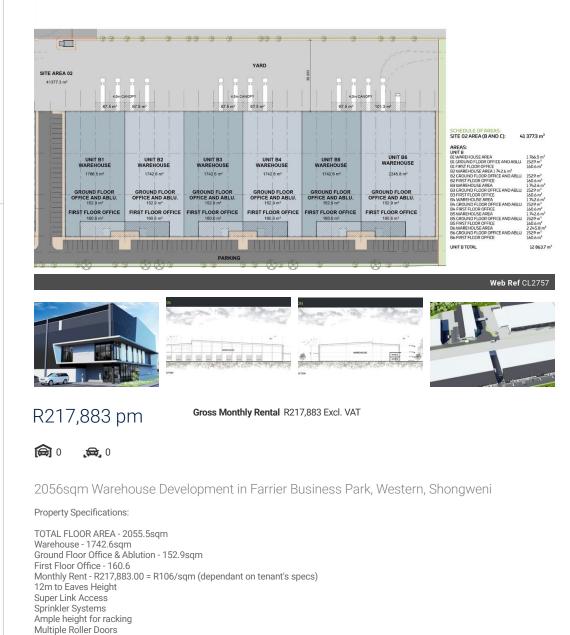

## PLAN - WAREHOUSE B

Farrier Business Park is logistics park forming part of the all new West Town development.

The N3 corridor, particularly the Shongweni region, has emerged as a key strategic area for industrial and commercial development with Westown positioned as the closest new industrial development node to the bustling Durhan Port. Its strategic

## Features

24 hour security

| Zoning Industrial                                    |            |                      |     |                            |
|------------------------------------------------------|------------|----------------------|-----|----------------------------|
| <b>Interior</b><br>Air Conditioning<br>Power 3 Phase | Yes<br>Yes | Exterior<br>Security | Yes | <b>Sizes</b><br>Floor Size |