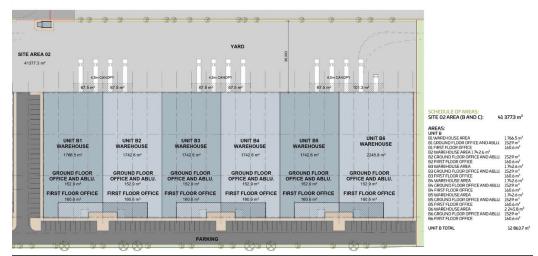

## **PLAN - WAREHOUSE B**

Web Ref CL2735

R217,936 pm

Gross Monthly Rental R217,936 Excl. VAT

2056sqm Warehouse Development To Let in Farrier Business Park, Westown, Shongweni.

2056sqm Warehouse Development To Let in Farrier Business Park, Westown, Shongweni.

Total Floor Area - 2056sqm

Warehouse - 1742.6

Ground Floor Office & Ablution - 152.9sqm

First Floor Office - 160.6

Asking Price - R28,785,400 = R14000/sqm (dependant on specifications)

12m to Eaves Height Super Link Access Sprinkler Systems Ample height for racking Multiple Roller Doors 24 hour security