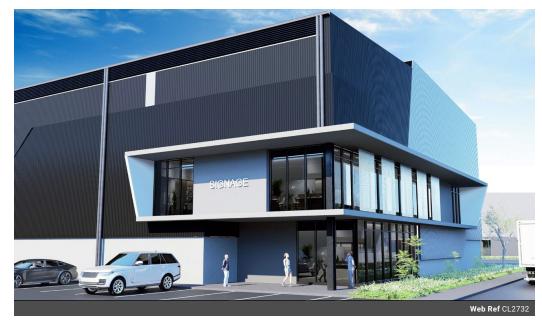

## 031 5311103

Suite 1 The Corals 7 Campbell Drive Umhlanga 4319

R220,480 pm

Gross Monthly Rental R220,480 Excl. VAT

2080sqm Warehouse development to let in Farrier Business Park, Westown, Shongweni

2080sqm Warehouse development to let in Farrier Business Park, Westown, Shongweni.

Total Floor Area - 2080sqm Warehouse - 1766.5

Ground Floor Office & Ablution - 152.9sqm

First Floor Office - 160.6

Monthly Rent - R220,480 = R106/sqm (dependant on tenant's specs)

12m to Eaves Height Super Link Access Sprinkler Systems Ample height for racking Multiple Roller Doors 24 hour security

Farrier Business Park is logistics park forming part of the all new West Town development.

The N3 corridor, particularly the Shongweni region, has emerged as a key strategic area for industrial and commercial development with Westown positioned as the closest new industrial development node to the bustling Durhan Port. Its strategic