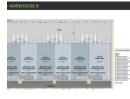

Total Floor Area - 2080sqm Warehouse - 1766.5

Ground Floor Office & Ablution - 152.9sqm

First Floor Office - 160.6

Monthly Rent - R220,480 = R106/sqm (dependant on tenant's specs)

12m to Eaves Height Super Link Access Sprinkler Systems Ample height for racking Multiple Roller Doors 24 hour security