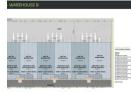

## 031 5311103

Suite 1 The Corals 7 Campbell Drive Umhlanga 4319

R1,363,584 pm

Gross Monthly Rental R1,363,584 Excl. VAT

12,864sqm Warehouse development in Farrier Business Park, Westown, Shongweni

12,864sqm Warehouse to let in Farrier Business Park, Westown, Shongweni.

Can be tailored to tenant's specifications.

Site Area - 41,377sqm
Area Under Roof - 12,864sqm
Monthly Rent - R1,363,584 = R106/sqm (dependant on tenant's specs)
12m to Eaves Height
Super Link Access
Sprinkler Systems
Ample height for racking
Multiple Roller Doors and Dock Levellers
24 hour security