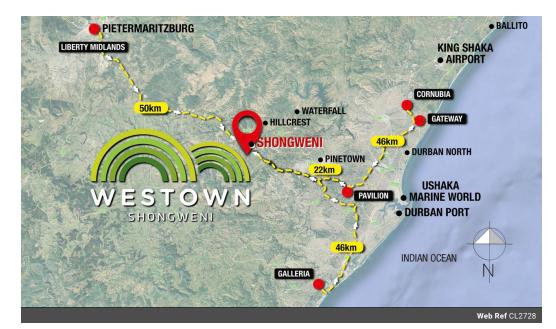

Farrier Business Park is logistics park forming part of the all new West Town development.

The N3 corridor, particularly the Shongweni region, has emerged as a key strategic area for industrial and commercial development with Westown positioned as the closest new industrial development node to the bustling Durhan Port. Its strategic