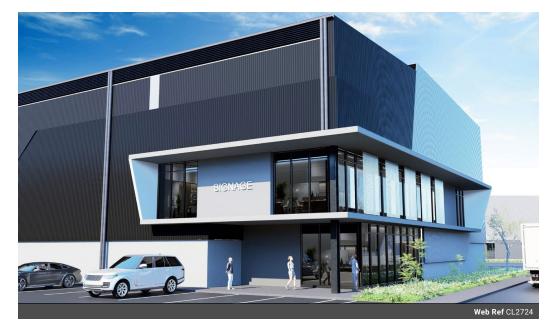

## 031 5311103

Suite 1 The Corals 7 Campbell Drive Umhlanga 4319

R1,298,712 pm

Gross Monthly Rental R1,298,712 Excl. VAT

12,252sqm Warehouse Development in Farrier Business Park, West Town, Shongweni

12,252sqm Warehouse to let in Farrier Business Park, West Town, Shongweni.

Can be tailored to tenant's specifications.

Site Area - 26,638sqm
Area Under Roof - 12,252sqm
Warehouse - 11,939sqm
First Floor Office - 137sqm
Ground Floor Office and ablutions - 176sqm
12m to Eaves Height
Super Link Access
Sprinkler Systems
Ample height for racking
Multiple Roller Doors and Dock Levellers
24 hour security

Farrier Business Park is logistics park forming part of the all new West Town development.