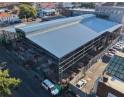

### 1750sqm Warehouse Development - Umbilo

Brand-New 1,750m² Warehouse | Built for Speed & Scale in Congella, Durban Port Precinct

A fresh opportunity has opened up in one of Durban's most high-demand industrial nodes — Congella, on the doorstep of the Durban Port.

This 1,750m² newly developed warehouse has been purpose-built to support fast-moving industrial businesses operating at scale. Whether you're managing port-linked logistics, running high-volume distribution, or consolidating operations close to the harbour, this facility gives you both the footprint and the functionality to perform.