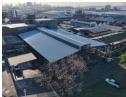

### 1750sqm Warehouse Development - Umbilo

Brand-New 1,750m² Warehouse | Built for Speed & Scale in Congella, Durban Port Precinct

A fresh opportunity has opened up in one of Durban's most high-demand industrial nodes — Congella, on the doorstep of the Durban Port.

This 1,750m² newly developed warehouse has been purpose-built to support fast-moving industrial businesses operating at scale. Whether you're managing port-linked logistics, running high-volume distribution, or consolidating operations close to the harbour, this facility gives you both the footprint and the functionality to perform.

#### What Sets It Apart

- Brand-new development first-generation space, ready to occupy
- 7m height to eaves with clear-span interiors for efficient racking or assembly
- Direct interlink access with wide yard area for containers and fleet