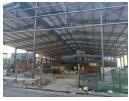

### 1750sqm Warehouse Development - Umbilo

Brand-New 1,750m² Warehouse | Built for Speed & Scale in Congella, Durban Port Precinct

A fresh opportunity has opened up in one of Durban's most high-demand industrial nodes — Congella, on the doorstep of the Durban Port.

This 1,750m² newly developed warehouse has been purpose-built to support fast-moving industrial businesses operating at scale. Whether you're managing port-linked logistics, running high-volume distribution, or consolidating operations close to the harbour, this facility gives you both the footprint and the functionality to perform.

#### What Sets It Apart

- Brand-new development first-generation space, ready to occupy
- 7m height to eaves with clear-span interiors for efficient racking or assembly
- Direct interlink access with wide yard area for containers and fleet