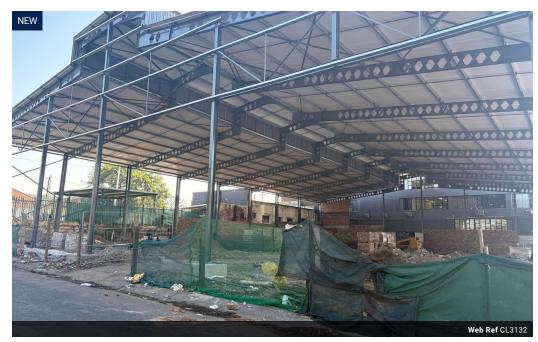

### 1750sqm Warehouse Development - Umbilo

Brand-New 1,750m² Warehouse | Built for Speed & Scale in Congella, Durban Port Precinct

A fresh opportunity has opened up in one of Durban's most high-demand industrial nodes — Congella, on the doorstep of the Durban Port.

This 1,750m² newly developed warehouse has been purpose-built to support fast-moving industrial businesses operating at scale. Whether you're managing port-linked logistics, running high-volume distribution, or consolidating operations close to the harbour, this facility gives you both the footprint and the functionality to perform.

#### What Sets It Apart

- Brand-new development first-generation space, ready to occupy
- 7m height to eaves with clear-span interiors for efficient racking or assembly
- Direct interlink access with wide yard area for containers and fleet