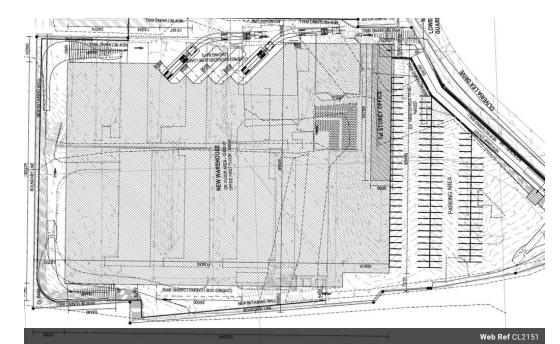

### 12 000m2 Warehouse Development In Umbilo

Upside Properties is thrilled to introduce a distinctive industrial development opportunity in Umbilo, Durban South.

Situated in Umbilo, just 2km from the Durban Port, this property enjoys excellent exposure along the R102, leading to Rossburgh Testing Grounds, Edwin Swales Drive, and the N2 freeway.

Offering versatile usage options such as:

- Warehouse development (Conceptual plans for 12 000m2 GLA however can be smaller) - Container depot (Plans for a site to store +/- 1300 12m containers) - Truck / vehicle staging

Yes

- Office/training campus

The site caters to various business needs. Its strategic location near the Durban Port minimizes transportation costs and simplifies logistics for importing and exporting goods.

### Features

| ndustrial |
|-----------|
|           |

Interior Power 3 Phase Sizes Floor Size Land Size

12,000m<sup>2</sup> 22,000m<sup>2</sup>