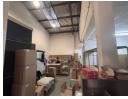

## 205m2 Warehouse To Let in Springfield

We are pleased to offer you the details of the industrial warehouse to let in Springfield, Durban.

Property Specifications:

- 205m2 GLA
- R95/m2
- 100 Amps
- 1x Roller shutter door
- Secure park Available 1 August 2025

## Features

Zoning Industrial

Sizes Interior Exterior Air Conditioning 205m<sup>2</sup> Yes Yes Floor Size Security Power 3 Phase Yes