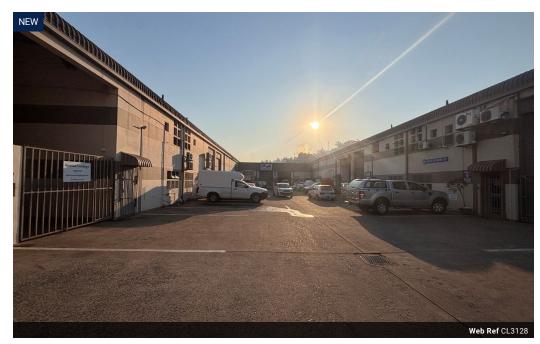

## 205m2 Warehouse To Let in Springfield

We are pleased to offer you the details of the industrial warehouse to let in Springfield, Durban.

Property Specifications:

- 205m2 GLA
- R95/m2
- 100 Amps
- 1x Roller shutter door
- Secure park Available 1 August 2025

Springfield Park Industrial is centrally located in the greater Durban Area. The node is North of the Umgeni River and borders the N2 Highway. It is a stone's throw away from Briardene, Riverhorse Valley, North Coast Road and the M19.