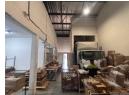

## 205m2 Warehouse To Let in Springfield

We are pleased to offer you the details of the industrial warehouse to let in Springfield, Durban.

Property Specifications:

- 205m2 GLA
- R95/m2
- 100 Amps
- 1x Roller shutter door
- Secure park Available 1 August 2025

## Features

Zoning Industrial

Sizes Interior Exterior Air Conditioning 205m<sup>2</sup> Yes Yes Floor Size Security Power 3 Phase Yes