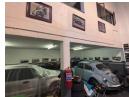

## 241m2 Warehouse To Let in Springfield

We are pleased to offer you the details of the industrial warehouse to let in Springfield, Durban.

Property Specifications:

- 241m2 GLA
- 60 Amps
- 4 Parking bays
- Available 1 Nov
- Secure park

## Features

Zoning Industrial

Interior Sizes Power 3 Phase Floor Size Yes

241m<sup>2</sup>