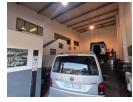

## 241m2 Warehouse To Let in Springfield

We are pleased to offer you the details of the industrial warehouse to let in Springfield, Durban.

Property Specifications:

- 241m2 GLA
- 60 Amps
- 4 Parking bays
- Available 1 Nov
- Secure park

## Features

Zoning Industrial

Interior Sizes Power 3 Phase Floor Size Yes

241m<sup>2</sup>