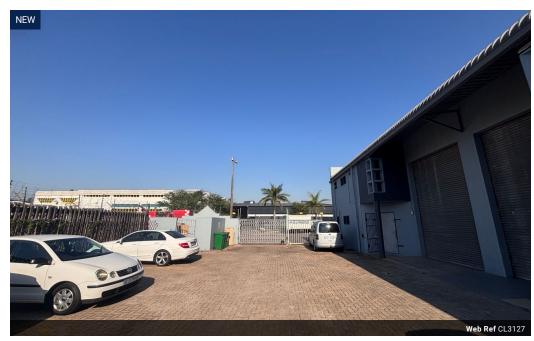

## 241m2 Warehouse To Let in Springfield

We are pleased to offer you the details of the industrial warehouse to let in Springfield, Durban.

Property Specifications:

- 241m2 GLA
- 60 Amps
- 4 Parking bays
- Available 1 Nov
- Secure park

## Features

Zoning Industrial

Interior Sizes Power 3 Phase Floor Size Yes

241m<sup>2</sup>