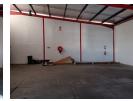

## 340m2 Warehouse To Let in Springfield

Upside Properties is pleased to offer you the details of the subject property listed in Springfield Park, Durban.

Property Specifications:

- 340m2 GLA
- R80/m2
- 3 Phase power
- 1x Roller shutter door
- Secure area

## Features

**Zoning** Industrial

InteriorSizesPower 3 PhaseYesFloor Size