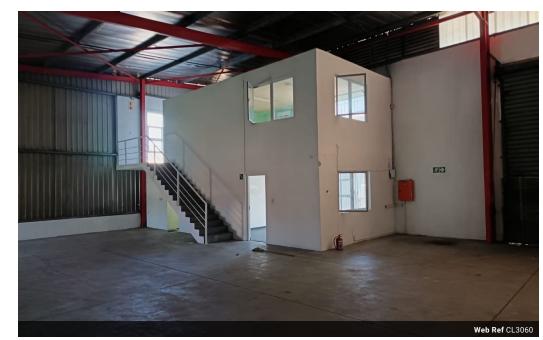

## 340m2 Warehouse To Let in Springfield

Upside Properties is pleased to offer you the details of the subject property listed in Springfield Park, Durban.

Property Specifications:

- 340m2 GLA
- R80/m2
- 3 Phase power
- 1x Roller shutter door
- Secure area

## Features

**Zoning** Industrial

InteriorSizesPower 3 PhaseYesFloor Size