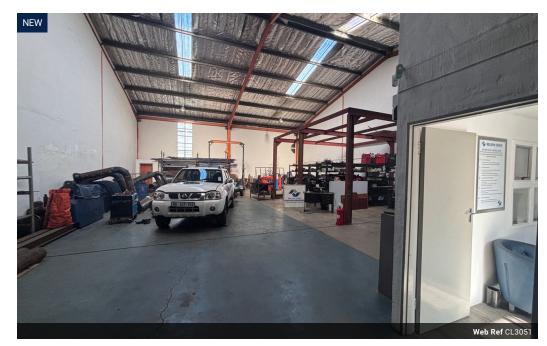

## 341m2 Warehouse To Let in Springfield

We are pleased to offer you the details of the industrial warehouse to let in Springfield Park, Durban.

Property Specifications:

- 341m2 GLA
- R95/m2
- 3 Phase power
- Available 1 June

Springfield Park Industrial is centrally located in the greater Durban Area. The node is North of the Umgeni River and borders the N2 Highway. It is a stone's throw away from Briardene, Riverhorse Valley, North Coast Road and the M19.