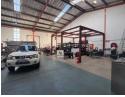

## 341m2 Warehouse To Let in Springfield

We are pleased to offer you the details of the industrial warehouse to let in Springfield Park, Durban.

Property Specifications:

- 341m2 GLA
- R95/m2
- 3 Phase power
- Available 1 June