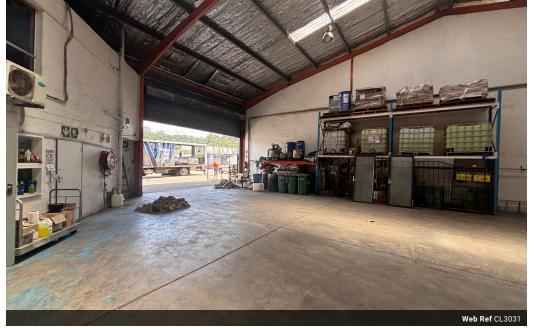

## 619m2 Warehouse To Let in Springfield

Prime Industrial Warehouse Space Available for Lease in Springfield Park, Durban

We are delighted to present to you an exclusive opportunity to lease an industrial warehouse in the thriving business district of Springfield Park, Durban.

Property Specifications:

- 619m2 GLA
- R95/m2
- 3 Phase power
- 24h Security

Location Advantage:

Nestled in the heart of Springfield Park Industrial, this strategically positioned warehouse offers unparalleled connectivity and accessibility.

Situated north of the Umdeni River and flanking the N2 Highway it stands as a cornerstone for seamless business operations