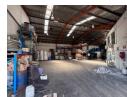

## 619m2 Warehouse To Let in Springfield

Prime Industrial Warehouse Space Available for Lease in Springfield Park, Durban

We are delighted to present to you an exclusive opportunity to lease an industrial warehouse in the thriving business district of Springfield Park, Durban.

Property Specifications:

- 619m2 GLA
- R95/m2
- 3 Phase power
- 24h Security

Location Advantage:

Nestled in the heart of Springfield Park Industrial, this strategically positioned warehouse offers unparalleled connectivity and accessibility.