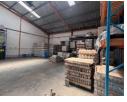

## 619m2 Warehouse To Let in Springfield

Prime Industrial Warehouse Space Available for Lease in Springfield Park, Durban

We are delighted to present to you an exclusive opportunity to lease an industrial warehouse in the thriving business district of Springfield Park, Durban.

Property Specifications:

- 619m2 GLA
- R95/m2
- 3 Phase power
- 24h Security

Location Advantage:

Nestled in the heart of Springfield Park Industrial, this strategically positioned warehouse offers unparalleled connectivity and accessibility.

Situated north of the Umdeni River and flanking the N2 Highway it stands as a cornerstone for seamless business operations