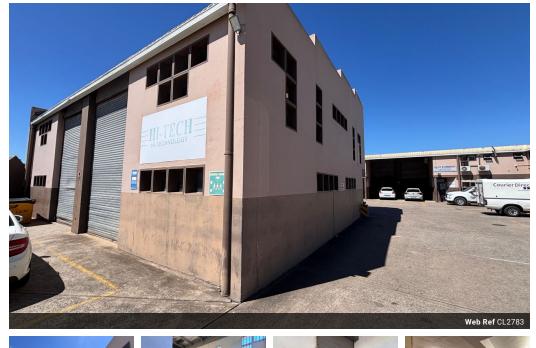

## 191m2 Warehouse To Let in Springfield

We are pleased to offer you the details of the industrial warehouse to let in Springfield Park, Durban.

Property Specifications:

- 191m2 GLA
- 100 Amps
- Secure park

Springfield Park Industrial is centrally located in the greater Durban Area. The node is North of the Umgeni River and borders the N2 Highway. It is a stone's throw away from Briardene, Riverhorse Valley, North Coast Road and the M19.