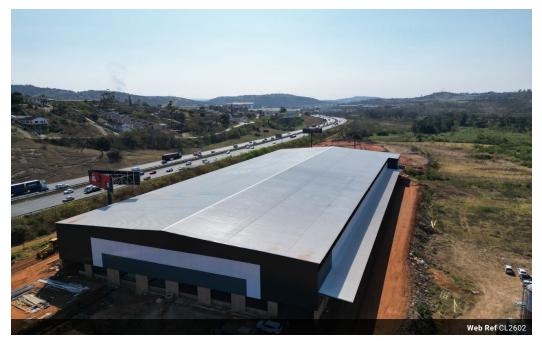

### 10601sqm Warehouse to let in Springfield, Durban

We are pleased to offer you the details of the industrial warehouse to let in Springfield, Durban.

#### Property Specifications:

- Great exposure on the N3 Highway 10601m2 GLA
- R100/m2 triple net
- Super links access Height 12m
- Sprinkler systems
- Dock leveller 2 bays each side
- Yard truck staging 2000sqm
- Floor loading capacity min 10 ton/sqm. Ideal for high racking.
- Sisalation with 50mm rockwool

Springfield Park Industrial is centrally located in the greater Durban Area. The node is North of the Umgeni River and borders the N2 Highway. It is a stone's throw away from Briardene, Riverhorse Valley, North Coast Road and the M19.