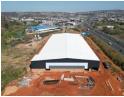

### 10601sqm Warehouse to let in Springfield, Durban

We are pleased to offer you the details of the industrial warehouse to let in Springfield, Durban.

#### Property Specifications:

- Great exposure on the N3 Highway 10601m2 GLA
- R100/m2 triple net
- Super links access Height 12m
- Sprinkler systems
- Dock leveller 2 bays each side
- Yard truck staging 2000sqm
- Floor loading capacity min 10 ton/sqm. Ideal for high racking.
- Sisalation with 50mm rockwool

Springfield Park Industrial is centrally located in the greater Durban Area. The node is North of the Umgeni River and borders the N2 Highway. It is a stone's throw away from Briardene, Riverhorse Valley, North Coast Road and the M19.