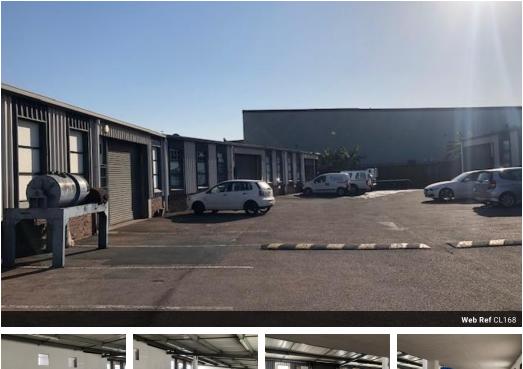

## 272m2 Warehouse To Let in Springfield

Upside Properties is pleased to offer you the details of the subject property listed in Springfield Park, Durban.

Property Specifications:

- 272m2 GLA
- R95/m2
- 100 Amps - Secure park

Springfield Park Industrial is centrally located in the greater Durban Area. The node is North of the Umgeni River and boundaries the N2 Highway. It is a stone's throw away from Briardene, Riverhorse Valley, North Coast Road and the M19.