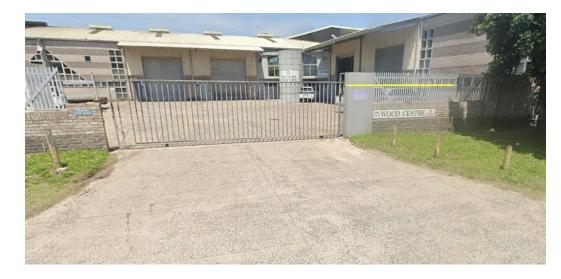

## 341m2 Warehouse To Let in Springfield

We are pleased to offer you the details of the industrial warehouse to let in Springfield Park, Durban.

Property Specifications:

- 341m2 GLA
- R95/m2
- 3 Phase power
- Available 1 June

Springfield Park Industrial is centrally located in the greater Durban Area. The node is North of the Umgeni River and borders the N2 Highway. It is a stone's throw away from Briardene, Riverhorse Valley, North Coast Road and the M19.