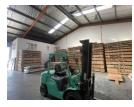

## 341m2 Warehouse To Let in Springfield

We are pleased to offer you the details of the industrial warehouse to let in Springfield Park, Durban.

Property Specifications:

- 341m2 GLA
- R95/m2
- 3 Phase power
- Available 1 June