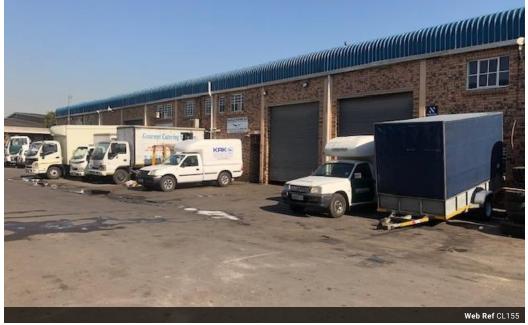

## 366m2 Warehouse To Let in Springfield

Upside Properties is pleased to offer you the details of the subject property listed in Springfield Park, Durban.

Property Specifications:

- 366m2 GLA
- 60 Amps
- Secure Park

Springfield Park Industrial is centrally located in the greater Durban Area. The node is North of the Umgeni River and boundaries the N2 Highway. It is a stone's throw away from Briardene, Riverhorse Valley, North Coast Road and the M19.