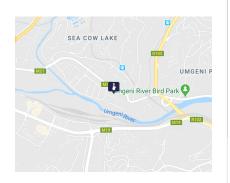

Springfield Park Industrial is centrally located in the greater Durban Area. The node is North of the Umgeni River and boundaries the N2 Highway. It is a stone's throw away from Briardene, Riverhorse Valley, North Coast Road and the M19.

Points of interest in relation (in km) to Springfield Park: Durban Port - 15.4km King Shaka Airport - 28.6km New Germany - 13.1km N3 Highway - 7km

I Inside Pronerties specializes in commercial and Industrial property in the Greater Durhan area however we have concluded deals