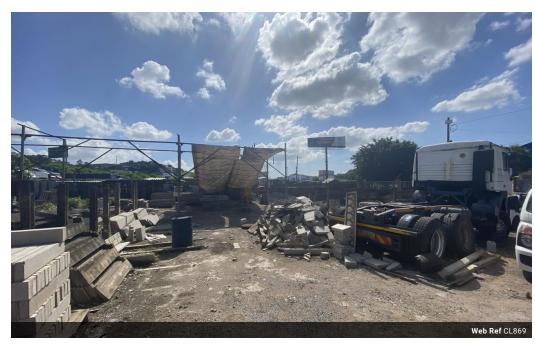

## 2400m2 Yard Space To Let in Springfield

We are pleased to offer you the details of the subject property listed in Springfield Park, Durban.

Property Specifications:

- 2400m2 Yard
- R35/m2
- 3 Phase Power