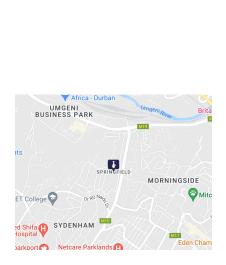

Springfield Park Industrial is centrally located in the greater Durban Area. The node is North of the Umgeni River and borders the N2 Highway. It is a stone's throw away from Briardene, Riverhorse Valley, North Coast Road and the M19.