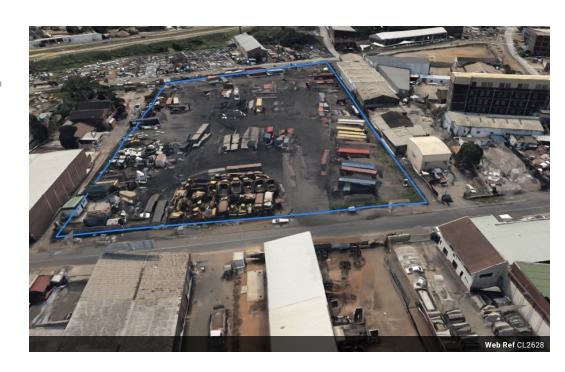

## 21 721m2 Industrial Yard To Let in Springfield

We are pleased to offer you the details of the industrial warehouse to let in Springfield Park, Durban.

Land Size

Property Specifications:

- 21 721m2
- R30/m2

Springfield Park Industrial is centrally located in the greater Durban Area. The node is North of the Umgeni River and borders the N2 Highway. It is a stone's throw away from Briardene, Riverhorse Valley, North Coast Road and the M19.