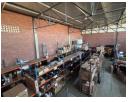

## 564m2 Warehouse To Let in Riverhorse Valley

We are pleased to offer you the details of the industrial warehouse to let in Riverhorse Valley, Durban.

Property Specifications:

- 564m2 GLA
- Warehouse Area: 384.34 m²
- Office Area: 179.49m2
- Yard Area: shared
- Secure park