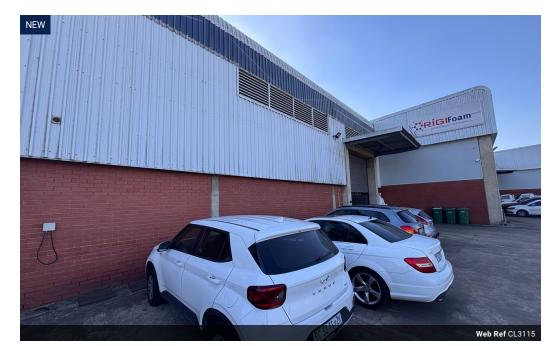

## 564m2 Warehouse To Let in Riverhorse Valley

We are pleased to offer you the details of the industrial warehouse to let in Riverhorse Valley, Durban.

Property Specifications:

- 564m2 GLA
- Warehouse Area: 384.34 m²
- Office Area: 179.49m2
- Yard Area: shared
- Secure park