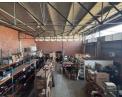

## 564m2 Warehouse To Let in Riverhorse Valley

We are pleased to offer you the details of the industrial warehouse to let in Riverhorse Valley, Durban.

Property Specifications:

- 564m2 GLA
- Warehouse Area: 384.34 m²
- Office Area: 179.49m2
- Yard Area: shared
- Secure park