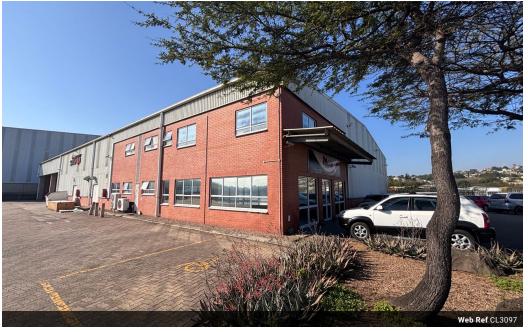

## 1873m2 Warehouse To Let in Riverhorse Valley

We are pleased to offer you the details of the industrial warehouse to let in Riverhorse Valley, Durban.

Property Specifications:

- 1873m2 GLA
- Warehouse Area: 1625.72 m<sup>2</sup>
- Changeroom Area: 39.84 m<sup>2</sup> Office Area: 207.65 m<sup>2</sup>
- Yard Area: 1215.56 m<sup>2</sup>
- 2 x docks
- 1 x roller shutter door
- 11 parking bays

Riverhorse Valley is centrally located in the northern parts of Durban. The node borders the N2 on both ends. The area has great accessibilities onto the main arterial roads via Queen Nandi Drive, N2 and North Coast Road. It is a stone's throw away from Red Hill, Glen Anil and the M19. The area is amongst many public transport stops and amenities, including the heart hospital and Builders Warehouse.