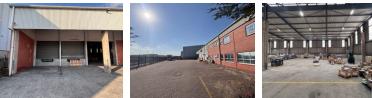

## 1873m2 Warehouse To Let in Riverhorse Valley

We are pleased to offer you the details of the industrial warehouse to let in Riverhorse Valley, Durban.

Property Specifications:

- 1873m2 GLA
- Warehouse Area: 1625.72 m<sup>2</sup>
- Changeroom Area: 39.84 m<sup>2</sup> Office Area: 207.65 m<sup>2</sup>
- Yard Area: 1215.56 m<sup>2</sup>
- 2 x docks
- 1 x roller shutter door
- 11 parking bays