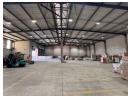

## 1873m2 Warehouse To Let in Riverhorse Valley

We are pleased to offer you the details of the industrial warehouse to let in Riverhorse Valley, Durban.

Property Specifications:

- 1873m2 GLA
- Warehouse Area: 1625.72 m<sup>2</sup>
- Changeroom Area: 39.84 m<sup>2</sup> Office Area: 207.65 m<sup>2</sup>
- Yard Area: 1215.56 m<sup>2</sup>
- 2 x docks
- 1 x roller shutter door
- 11 parking bays