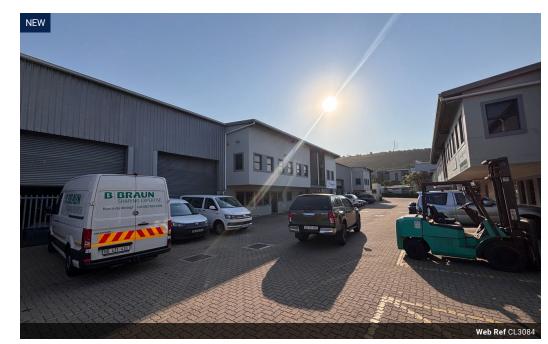

## 726m2 Warehouse To Let in Riverhorse Valley

We are pleased to offer you the details of the industrial warehouse to let in Riverhorse Valley, Durban.

Property Specifications:

- 726m2 GLA
- R105/m2
- 3 Phase power
- Secure park
- Ample parking

Riverhorse Valley is centrally located in the northern parts of Durban. The node borders the N2 on both ends. The area has great accessibilities onto the main arterial roads via Queen Nandi Drive, N2 and North Coast Road. It is a stone's throw away from Red Hill, Glen Anil and the M19. The area is amongst many public transport stops and amenities, including the heart hospital and Builders Warehouse.