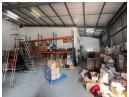

## 726m2 Warehouse To Let in Riverhorse Valley

We are pleased to offer you the details of the industrial warehouse to let in Riverhorse Valley, Durban.

Property Specifications:

- 726m2 GLA
- R105/m2
- 3 Phase power
- Secure park
- Ample parking