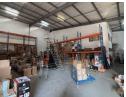

## 726m2 Warehouse To Let in Riverhorse Valley

We are pleased to offer you the details of the industrial warehouse to let in Riverhorse Valley, Durban.

Property Specifications:

- 726m2 GLA
- R105/m2
- 3 Phase power
- Secure park
- Ample parking

## Features

**Zoning** Industrial

 Interior
 Exterior
 Sizes

 Air Conditioning
 Yes
 Security
 Yes
 Floor Size
 726m²

 Power 3 Phase
 Yes