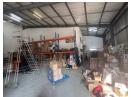

## 726m2 Warehouse To Let in Riverhorse Valley

We are pleased to offer you the details of the industrial warehouse to let in Riverhorse Valley, Durban.

Property Specifications:

- 726m2 GLA
- R105/m2
- 3 Phase power
- Secure park
- Ample parking

## Features

**Zoning** Industrial

 Interior
 Exterior
 Sizes

 Air Conditioning
 Yes
 Security
 Yes
 Floor Size
 726m²

 Power 3 Phase
 Yes