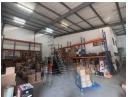

## 726m2 Warehouse To Let in Riverhorse Valley

We are pleased to offer you the details of the industrial warehouse to let in Riverhorse Valley, Durban.

Property Specifications:

- 726m2 GLA
- R105/m2
- 3 Phase power
- Secure park
- Ample parking

## Features

**Zoning** Industrial

 Interior
 Exterior
 Sizes

 Air Conditioning
 Yes
 Security
 Yes
 Floor Size
 726m²

 Power 3 Phase
 Yes