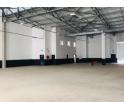

## 705m2 Warehouse To Let in Riverhorse Valley

Upside Properties is pleased to offer you the details of the subject property listed in Riverhorse Valley, Durban.

Property Specifications:

- 705m2 GLA
- R140/m2
- 1x Roller door 97,34m2 Offices
- 606.74 Warehouse
- 2x On Grade parking bays
- 13x Undercover basement parkings

## Features

**Zoning** Industrial

Sizes Interior Exterior Air Conditioning Floor Size 705m<sup>2</sup> Yes Yes Security Power 3 Phase Yes