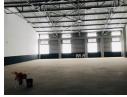

## 705m2 Warehouse To Let in Riverhorse Valley

Upside Properties is pleased to offer you the details of the subject property listed in Riverhorse Valley, Durban.

Property Specifications:

- 705m2 GLA
- R140/m2
- 1x Roller door 97,34m2 Offices
- 606.74 Warehouse
- 2x On Grade parking bays
- 13x Undercover basement parkings

## Features

**Zoning** Industrial

Sizes Interior Exterior Air Conditioning Floor Size 705m<sup>2</sup> Yes Yes Security Power 3 Phase Yes