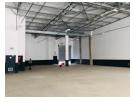

## 705m2 Warehouse To Let in Riverhorse Valley

Upside Properties is pleased to offer you the details of the subject property listed in Riverhorse Valley, Durban.

Property Specifications:

- 705m2 GLA
- R140/m2
- 1x Roller door 97,34m2 Offices
- 606.74 Warehouse
- 2x On Grade parking bays
- 13x Undercover basement parkings

## Features

**Zoning** Industrial

Sizes Interior Exterior Air Conditioning Floor Size 705m<sup>2</sup> Yes Yes Security Power 3 Phase Yes