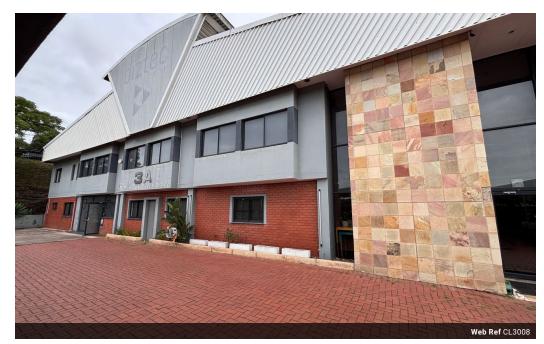

## 1246m2 Warehouse To Let in Riverhorse Valley

We are pleased to offer you the details of the industrial warehouse to let in Riverhorse Valley, Durban.

Property Specifications:

- 1246m2 GLA
- R100/m2
- 24-hour park security
- 3 Phase power
- Secure park

## Features

**Zoning** Industrial

 Interior
 Exterior
 Sizes

 Air Conditioning
 Yes
 Security
 Yes
 Floor Size
 1,246m²

 Power 3 Phase
 Yes