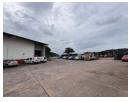

## 1246m2 Warehouse To Let in Riverhorse Valley

We are pleased to offer you the details of the industrial warehouse to let in Riverhorse Valley, Durban.

Property Specifications:

- 1246m2 GLA
- R100/m2
- 24-hour park security
- 3 Phase power
- Secure park

## Features

**Zoning** Industrial

 Interior
 Exterior
 Sizes

 Air Conditioning
 Yes
 Security
 Yes
 Floor Size
 1,246m²

 Power 3 Phase
 Yes