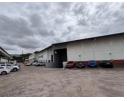

## 1246m2 Warehouse To Let in Riverhorse Valley

We are pleased to offer you the details of the industrial warehouse to let in Riverhorse Valley, Durban.

Property Specifications:

- 1246m2 GLA
- R100/m2
- 24-hour park security
- 3 Phase power
- Secure park

## Features

**Zoning** Industrial

 Interior
 Exterior
 Sizes

 Air Conditioning
 Yes
 Security
 Yes
 Floor Size
 1,246m²

 Power 3 Phase
 Yes