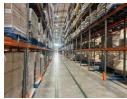

## 2500m2 Warehouse To Let in RIVERHORSE VALLEY

We are pleased to offer you the details of the industrial warehouse to let in Riverhorse Valley, Durban.

Property Specifications:

- 2500m2 GLA
- R115/m2
- 15m Height 3 Dock levellers
- Sprinkler system
- 24hr Controlled Security

## Features

Zoning Industrial

Interior Exterior Sizes Power 3 Phase 2.500m<sup>2</sup> Yes Yes Floor Size Security