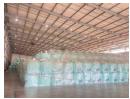

## 2500m2 Warehouse To Let in RIVERHORSE VALLEY

We are pleased to offer you the details of the industrial warehouse to let in Riverhorse Valley, Durban.

Property Specifications:

- 2500m2 GLA
- R115/m2
- 15m Height 3 Dock levellers
- Sprinkler system
- 24hr Controlled Security

## Features

Zoning Industrial

Interior Exterior Sizes Power 3 Phase 2.500m<sup>2</sup> Yes Yes Floor Size Security