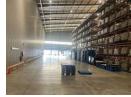

## 2500m2 Warehouse To Let in RIVERHORSE VALLEY

We are pleased to offer you the details of the industrial warehouse to let in Riverhorse Valley, Durban.

Property Specifications:

- 2500m2 GLA
- R115/m2
- 15m Height 3 Dock levellers
- Sprinkler system
- 24hr Controlled Security

## Features

Zoning Industrial

Interior Exterior Sizes Power 3 Phase 2.500m<sup>2</sup> Yes Yes Floor Size Security