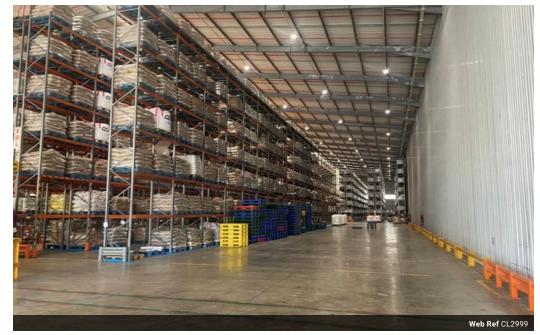

## 2500m2 Warehouse To Let in RIVERHORSE VALLEY

We are pleased to offer you the details of the industrial warehouse to let in Riverhorse Valley, Durban.

Property Specifications:

- 2500m2 GLA
- R115/m2
- 15m Height 3 Dock levellers
- Sprinkler system
- 24hr Controlled Security

## Features

Zoning Industrial

Interior Exterior Sizes Power 3 Phase 2.500m<sup>2</sup> Yes Yes Floor Size Security