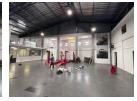

## 1127m2 Warehouse To Let in Riverhorse Valley

We are pleased to offer you the details of the industrial warehouse to let in Riverhorse Valley, Durban.

Property Specifications:

- 1127m2 GLA
- R125/m2
- 24-hour park security
- Super-link access 3 Phase power

## Features

Zoning Industrial

Interior Exterior Sizes Air Conditioning Floor Size 1.127m<sup>2</sup> Yes Yes Security Power 3 Phase Yes