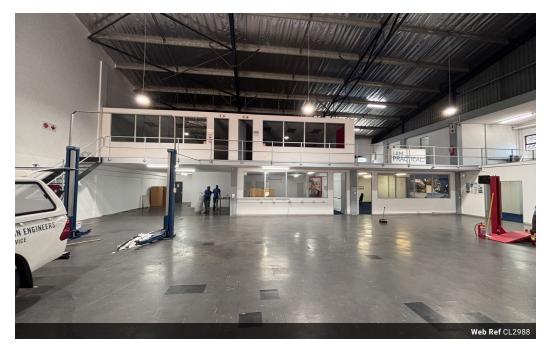

## 1127m2 Warehouse To Let in Riverhorse Valley

We are pleased to offer you the details of the industrial warehouse to let in Riverhorse Valley, Durban.

Property Specifications:

- 1127m2 GLA
- R125/m2
- 24-hour park security
- Super-link access 3 Phase power

## Features

Zoning Industrial

Interior Exterior Sizes Air Conditioning Floor Size 1.127m<sup>2</sup> Yes Yes Security Power 3 Phase Yes