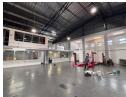

## 1127m2 Warehouse To Let in Riverhorse Valley

We are pleased to offer you the details of the industrial warehouse to let in Riverhorse Valley, Durban.

Property Specifications:

- 1127m2 GLA
- R125/m2
- 24-hour park security
- Super-link access 3 Phase power

## Features

Zoning Industrial

Interior Exterior Sizes Air Conditioning Floor Size 1.127m<sup>2</sup> Yes Yes Security Power 3 Phase Yes