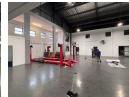

## 1127m2 Warehouse To Let in Riverhorse Valley

We are pleased to offer you the details of the industrial warehouse to let in Riverhorse Valley, Durban.

Property Specifications:

- 1127m2 GLA
- R125/m2
- 24-hour park security
- Super-link access 3 Phase power

## Features

Zoning Industrial

Interior Exterior Sizes Air Conditioning Floor Size 1.127m<sup>2</sup> Yes Yes Security Power 3 Phase Yes